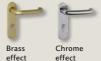

### Diecast handle options

Chrome effect

White

Side-hinged doors

Georgian

Carlton

Side-hinged doors combine robust and reliable performance with simple personal access. These doors are fitted with a lever handle as standard to provide easy access at all times. For added security the option of an outside knob is available. With this option a key is always required to open the door.