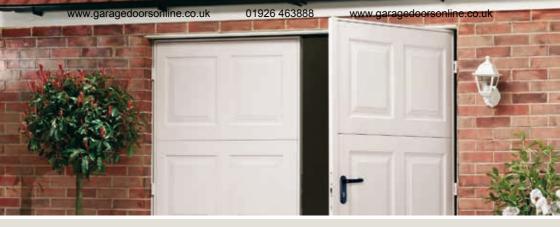

## Steel and timber side-hinged and personnel doors

Garador's traditional side-hinged doors combine robust and reliable performance with simple personal access. For convenience these doors are provided with lever/lever handles. For added security the door can be provided with an outside knob.