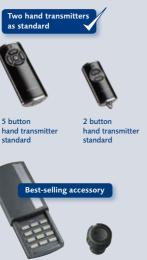

GaraMatic 9 comes complete with two 2 button hand transmitters. GaraMatic 10 and 20 comes complete with a 5 button and 2 button hand transmitter as standard.

Wireless code switch with lid, illuminated

Transmitter for cigarette lighter (1-channel)

4 button hand transmitter

1 button hand transmitter

Designer Aluminium 2-channel transmitter

Designer Chrome 2-channel transmitter

Wall console (for GaraMatic 10 and 20 only)

Wireless wall

Push button, illuminated