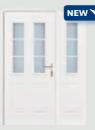

### Diecast handle options

Chrome effect

White

Side-hinged doors

Georgian

Carlton

Side-hinged doors combine robust and reliable performance with simple personal access. These doors are fitted with a lever handle as standard to provide easy access at all times. For added security the option of an outside knob is available. With this option a key is always required to open the door.

## Steel and timber side-hinged and personnel doors

Garador's traditional side-hinged doors combine robust and reliable performance with simple personal access. For convenience these doors are provided with lever/lever handles. For added security the door can be provided with an outside knob.