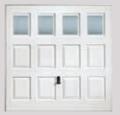

### Guardian Range

The UK's first range of Up & Over garage door with Secured by Design accreditation. The new Guardian range has been engineered to offer even greater security. We offer two styles: Horizon and Carlton. Available with canopy or retractable gearing options and in any one of seven standard colours. We also offer a range of FrontGuard front entrance doors, which are Secured by Design accredited to complete the package.

Horizon

Secured by Design is an association focusing on the design of more secure homes and commercial properties. Secured by Design is owned by the ACPO (Association of Chief Police Officers) and awards the Secured by Design status to products that pass their extensive testing procedures.