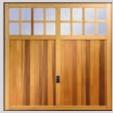

## Timber panel doors

For some of our customers, there is no substitute for a timber garage door. They insist on the traditional values of craftsmanship and natural materials. We agree that timber has a warmth and character all of its own.

### Diecast handle options

Chrome effect

White

Side-hinged doors

Georgian

Carlton

Side-hinged doors combine robust and reliable performance with simple personal access. These doors are fitted with a lever handle as standard to provide easy access at all times. For added security the option of an outside knob is available. With this option a key is always required to open the door.

Alternatively, most side-hinged doors are also available in a one third / two thirds configuration, as shown on the Vertical Cedar design.

Georgian

The colour range

Beaumont

Moss Green (based on RAL 6005) Ruby Red (based on RAL 3003)