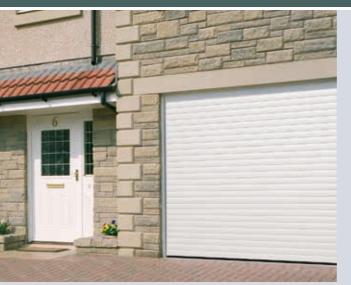

## Aluminium roller doors

The GaraRoll is an aluminium insulated lathed roller garage door which is our latest addition to the Garador range of products. Its engineering excellence and quality craftsmanship let this door stand out from other products offered in today's marketplace.

Limited 10 year Warranty

Space saving construction in excellent quality.

GaraRoll roller garage doors come with a door operator as standard. Both door and operator feature the innovative engineering details you have come to expect. The smooth aluminium profile laths are foamfilled, providing thermal insulation, stability and a smooth and quiet door action.

GaraRoll doors are versatile and blend in with almost any homes architecture. Choose from our range of beautiful colours or go for the look of timber with our Decograin finishes.