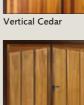

### Diecast handle options

Vertical Cedar

Chevron Cedar

Ashton

Shaftesbury

Horizontal Cedar

Barrington

Asthon Chevron

Alternatively, most side-hinged doors are also available in a one third / two thirds configuration, as shown on the Vertical Cedar design.

Georgian

The colour range

Beaumont

Moss Green (based on RAL 6005) Ruby Red (based on RAL 3003)