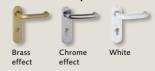

#### Diecast handle options

www.garagedoorsonline.co.uk

01926 463888

100

103 \*

106 \*

4

101 \*

#### **Diecast handle options**

White

#### **Diecast handle options**

Chrome effect

### Diecast handle options

Chrome effect

White

Side-hinged doors

Georgian

Carlton

Side-hinged doors combine robust and reliable performance with simple personal access. These doors are fitted with a lever handle as standard to provide easy access at all times. For added security the option of an outside knob is available. With this option a key is always required to open the door.