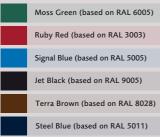

#### The colour range

Alternatively, most side-hinged doors are also available in a one third / two thirds configuration, as shown on the Vertical Cedar design.

Georgian

The colour range

Beaumont

Moss Green (based on RAL 6005) Ruby Red (based on RAL 3003)

Signal Blue (based on RAL 5005)

Cathedral

Jet Black (based on RAL 9005)

Terra Brown (based on RAL 8028)

Steel Blue (based on RAL 5011)

To further enhance the appearance of your garage, we can provide a side door to match many of our Up & Over designs.