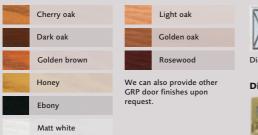

#### The colour range

#### The colour range

These doors are available in the same colour range as standard steel doors shown on page 3, plus the exclusive Titan Metallic.

www.garagedoorsonline.co.uk

203 \*

212 \* Stainless Steel Elements

#### **Door finishes**

These finishes are translucent colours. Primed white and finished painted doors also available.

Bosworth

Hinton