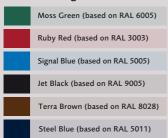

Alternatively, most side-hinged doors are also available in a one third / two thirds configuration, as shown on the Vertical Cedar design.

Georgian

The colour range

Beaumont

Moss Green (based on RAL 6005) Ruby Red (based on RAL 3003)

Signal Blue (based on RAL 5005)

Cathedral

Jet Black (based on RAL 9005)

Terra Brown (based on RAL 8028)

Steel Blue (based on RAL 5011)

To further enhance the appearance of your garage, we can provide a side door to match many of our Up & Over designs.