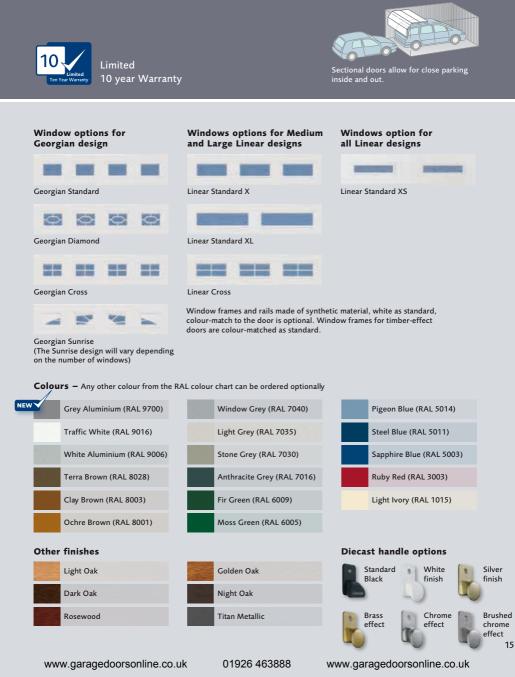

#### The colour range

#### Window options for Beaumont design

#### Diecast handle options

www.garagedoorsonline.co.uk

01926 463888

100

103 \*

106 \*

4

101 \*

#### **Diecast handle options**

White