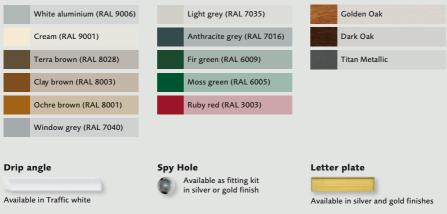

#### Colours

FrontGuard entrance doors come in the same colour (inside and out)