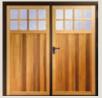

### Diecast handle options

Chrome effect

White

Side-hinged doors

Georgian

Carlton

Side-hinged doors combine robust and reliable performance with simple personal access. These doors are fitted with a lever handle as standard to provide easy access at all times. For added security the option of an outside knob is available. With this option a key is always required to open the door.

Alternatively, most side-hinged doors are also available in a one third / two thirds configuration, as shown on the Vertical Cedar design.

Georgian

The colour range

Beaumont

Moss Green (based on RAL 6005) Ruby Red (based on RAL 3003)