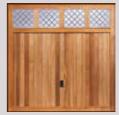

### Diecast handle options

Chrome effect

White

Side-hinged doors

Georgian

Carlton

Side-hinged doors combine robust and reliable performance with simple personal access. These doors are fitted with a lever handle as standard to provide easy access at all times. For added security the option of an outside knob is available. With this option a key is always required to open the door.

Alternatively, most side-hinged doors are also available in a one third / two thirds configuration, as shown on the Vertical Cedar design.

Georgian

The colour range

Beaumont

Moss Green (based on RAL 6005) Ruby Red (based on RAL 3003)