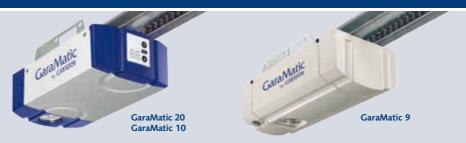

### Door operators for up-and-over and sectional doors

If you want the ultimate in convenience, our electric operators provide the answer. Arrive home and have your garage door open automatically, accompanied by a welcoming light – all at the touch of a button. GaraMatic operators and Garador garage doors are a tried and tested unit hardware, perfectly matched and prepared for easy installation.

GaraMatic 9 comes complete with two 2 button hand transmitters. GaraMatic 10 and 20 comes complete with a 5 button and 2 button hand transmitter as standard.

Wireless code switch with lid, illuminated

Transmitter for cigarette lighter (1-channel)