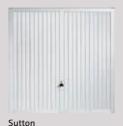

### Guardian Range

The UK's first range of Up & Over garage door with Secured by Design accreditation. The new Guardian range has been engineered to offer even greater security. We offer two styles: Horizon and Carlton. Available with canopy or retractable gearing options and in any one of seven standard colours. We also offer a range of FrontGuard front entrance doors, which are Secured by Design accredited to complete the package.

Horizon

Secured by Design is an association focusing on the design of more secure homes and commercial properties. Secured by Design is owned by the ACPO (Association of Chief Police Officers) and awards the Secured by Design status to products that pass their extensive testing procedures.